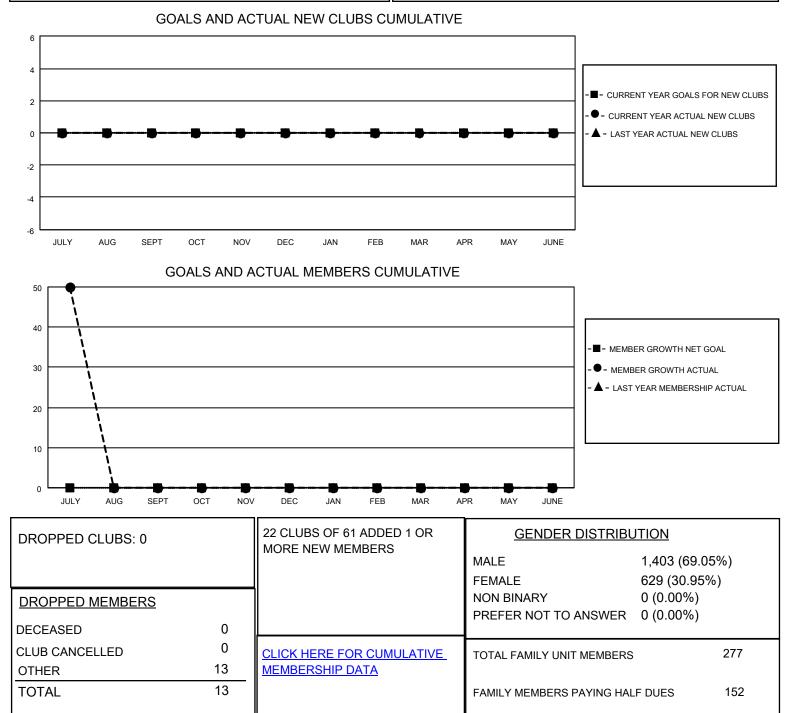

## LOCATION MALAYSIA

District 308 B3

Results as of: 7/31/2023

| Clubs                 |               |           |               | Members               |                         |                         |                                                    |
|-----------------------|---------------|-----------|---------------|-----------------------|-------------------------|-------------------------|----------------------------------------------------|
| RESULTS FOR 2023-2024 |               |           |               | RESULTS FOR 2023-2024 |                         |                         |                                                    |
| QUARTER               | NEW CLUB GOAL | NEW CLUBS | DROPPED CLUBS | QUARTER MEI           | MBER GROWTH NET<br>GOAL | MEMBER GROWTH<br>ACTUAL | DROPPED<br>MEMBERS ACTUAL<br>(including transfers) |
| JULY/AUG/SEPT         | 0             | 0         | 0             | JULY/AUG/SEPT         | 0                       | 65                      | 13                                                 |
| OCT/NOV/DEC           | 0             | 0         | 0             | OCT/NOV/DEC           | 0                       | 0                       | 0                                                  |
| JAN/FEB/MAR           | 0             | 0         | 0             | JAN/FEB/MAR           | 0                       | 0                       | 0                                                  |
| APR/MAY/JUNE          | 0             | 0         | 0             | APR/MAY/JUNE          | 0                       | 0                       | 0                                                  |